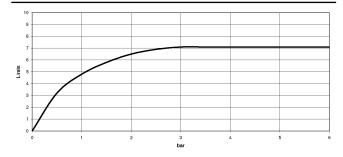

#### Flow rate chart

### SYMETRICS Deck-mounted basin spout with pop-up waste - Brushed Platinum

13 713 980

- 165mm projection
- fixed spout
- circular, air-enriched flow
- height of mixer 230 mm
- height up to aerator 205 mm
- hole diameter 35 mm
- 2x screw-in M 10 x 1 pressure hose, leak-tested
- rosette 60 x 60 mm
- max. flow 7 l/min
- lead-free