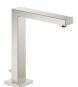

### SYMETRICS Deck-mounted basin spout with pop-up waste - Brushed Platinum

13 713 980

- 165mm projection
- fixed spout
- circular, air-enriched flow
- height of mixer 230 mm
- height up to aerator 205 mm
- hole diameter 35 mm
- 2x screw-in M 10 x 1 pressure hose, leak-tested
- rosette 60 x 60 mm
- max. flow 7 l/min
- lead-free

# SYMETRICS Deck-mounted basin spout with pop-up waste - Brushed Platinum

# SYMETRICS Deck-mounted basin spout with pop-up waste - Brushed Platinum

13 713 980