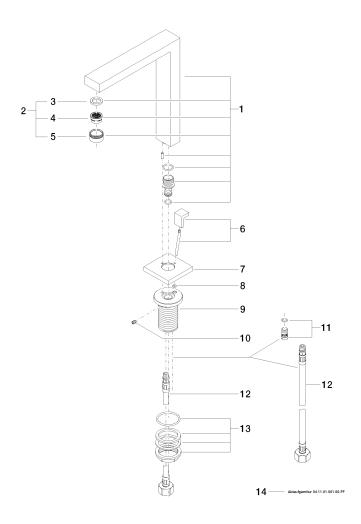

### SYMETRICS Deck-mounted basin spout with pop-up waste - Brushed Platinum

13 713 980

- 165mm projection
- fixed spout
- circular, air-enriched flow
- height of mixer 230 mm
- height up to aerator 205 mm
- hole diameter 35 mm
- 2x screw-in M 10 x 1 pressure hose, leak-tested
- rosette 60 x 60 mm
- max. flow 7 l/min
- lead-free