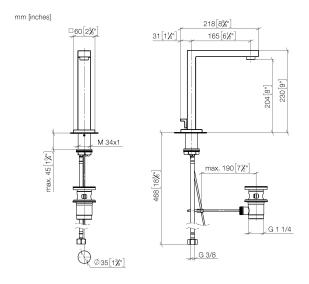

### SYMETRICS Deck-mounted basin spout with pop-up waste - Brushed Platinum

13 713 980

- 165mm projection
- fixed spout
- circular, air-enriched flow
- height of mixer 230 mm
- height up to aerator 205 mm
- hole diameter 35 mm
- 2x screw-in M 10 x 1 pressure hose, leak-tested
- rosette 60 x 60 mm
- max. flow 7 l/min
- lead-free